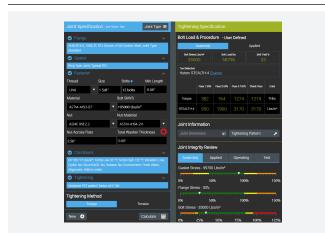

#### **CALCULATION ENGINE**

Users can carry out quick and safe calculations across thousands of combinations of flange/gasket/fasteners. The Flange Manager can be used on any internet-capable device and offers safe and secure online storage of joint data.