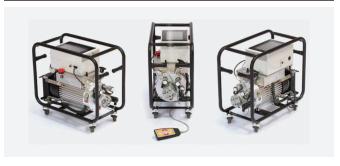

#### **HYTORC VECTOR**

The HYTORC Vector is the world's most advanced hydraulic power pack. The first pump to offer LCD pendant control and automated regulation, HYTORC is taking industrial bolting to the next level. Industrial bolting has become more intuitive and smarter than ever before. Thanks to its 3 stage high speed flow motor and gauge-free operation, it allows the operator to simply select the HYTORC tool they are using and the desired torque on the remote. Push the button and allow the pump to do all the work.

#### **MAIN FEATURES**

- •15-ft. Hand-Held Digital Remote Control and Cable
- Fully or Semi-Automatic 4-Tool Adaptor
- Documentation
- Torque and Angle (coming soon)