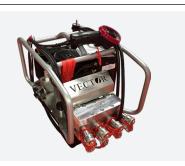

#### **HYTORC VECTOR**

The HYTORC Vector is the world's most advanced hydraulic power pack. The first pump to offer LCD pendant control and automated regulation, HYTORC is taking industrial bolting to the next level. Industrial bolting has become more intuitive and smarter than ever before. Thanks to its 3 stage high speed flow motor and gauge-free operation, it allows the operator to simply select the HYTORC tool they are using and the desired torque on the remote. Push the button and allow the pump to do all the work.

#### **MAIN FEATURES**

- •15-ft. Hand-Held Digital Remote Control and Cable
- Fully or Semi-Automatic 4-Tool Adaptor
- Documentation
- Torque and Angle (coming soon)