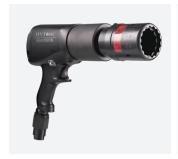

#### **JGUN DIGITAL WITH DIGITAL READOUT**

Unlike other systems that require a separate filter, regulator and lubrication system, the jGUN DIGITAL is the world's first torque-adjustable pneumatic multiplier with a digital readout and FRL-free operation. Its patented design eliminates the need for this add-on for the highest level of portability and convenience.