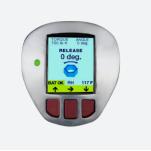

#### LITHIUM SERIES WITH DOCUMENTATION

The LITHIUM SERIES is the ultimate solution for portability and convenience on industrial bolting jobs. Enter your desired torque followed by the angle and when you pull the trigger the tool will automatically apply the torque, pause, and then apply the programmed angle. Best of all, all of this information is captured and documented, giving you the ability to upload this to a computer or laptop for future reference