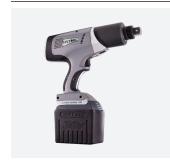

#### LITHIUM SERIES WITH DOCUMENTATION

The LITHIUM SERIES is the ultimate solution for portability and convenience on industrial bolting jobs. Enter your desired torque followed by the angle and when you pull the trigger the tool will automatically apply the torque, pause, and then apply the programmed angle. Best of all, all of this information is captured and documented, giving you the ability to upload this to a computer or laptop for future reference