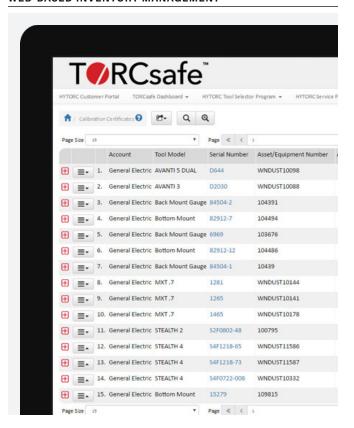

#### **TORCSAFE**

Improve your productivity with HYTORC's preventative maintenance solution for industrial bolting systems. With **TORCsafe**, you can be sure that all of your HYTORC equipment is ready when you need it. Our highly trained technicians will remind you when service is due and schedule an on-site visit to inspect, repair and calibrate your equipment as required.

#### **WEB-BASED INVENTORY MANAGEMENT**

HYTORC's secure web portal gives you up-to-date information on all of your bolting equipment, including printable calibration certificates and updated tool location information. Check calibration status at a glance and receive notifications for upcoming calibration expirations.