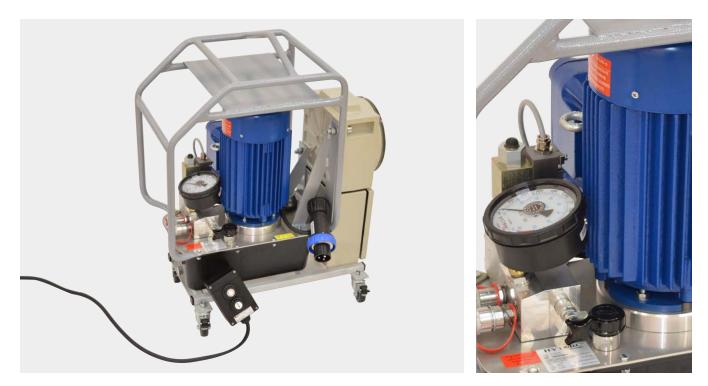

# HY-EX 3-STAGE - Explosion-Protected Electric Pumps

HYTORC HY-EX 3-STAGE Electric Pumps are the backbone of an intrinsically safe bolting system. The pump is licensed to EU-Directive 2014/34/EU (Atex 100a) class: 2014/34/EU. These pumps are equipped with a calibrated gauge with certificate and a 15-ft (5m) remote control. An optional 4-tool adapter is also available.

## PUMP SPECIFICATIONS AND FEATURES

| Power                                               | 115v (20 Amp), 230v (9 Amp), 400v (2,5 Amp)<br>115V: 1Ph 90-125 / 60Hz<br>230V: 1Ph 200-230V / 50+60Hz<br>400V: 3Ph 400-460 |                                              |
|-----------------------------------------------------|-----------------------------------------------------------------------------------------------------------------------------|----------------------------------------------|
| Gauge                                               | 0-10 k PSI (+/-1% Accuracy)                                                                                                 |                                              |
| Reservoir Capacity                                  | 2 gals. / 7.5 l                                                                                                             |                                              |
| Stages                                              | 3                                                                                                                           |                                              |
| Weight                                              | ~112 lbs / 51 kg – without oil (400v)<br>~157 lbs / 71 kg – without oil (115/230v)                                          |                                              |
| <b>Maximum Oil Flow Rate</b><br>1,000 PSI<br>70 bar | <b>50 Hz</b><br>510 cu.in/min.<br>8,0 l/min.                                                                                | <b>60 Hz</b><br>620 cu.in/min.<br>10 I/min.  |
| <b>Middle Oil Flow Rate</b><br>4,000 PSI<br>300 bar | <b>50 Hz</b><br>100 cu.in/min.<br>1,6 l/min.                                                                                | <b>60 Hz</b><br>120 cu.in/min.<br>2,0 l/min. |
| <b>High Oil Flow Rate</b><br>10,000 PSI<br>700 bar  | <b>50 Hz</b><br>55 cu.in/min.<br>0,9 l/min.                                                                                 | <b>60 Hz</b><br>65 cu.in/min.<br>1,1 l/min.  |
| Oil Cooler                                          | No                                                                                                                          |                                              |