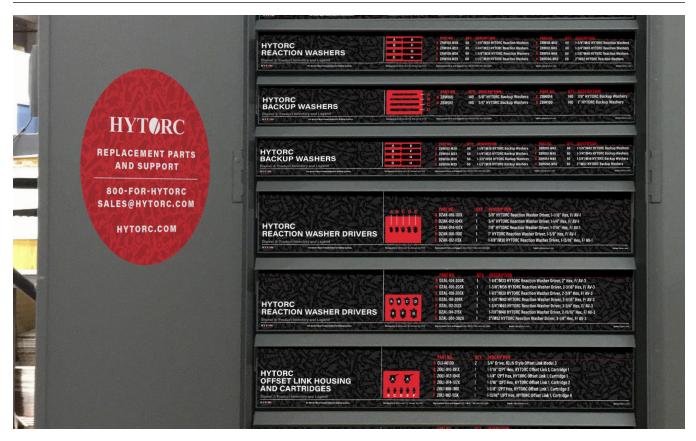

#### **CONVENIENCE WITHIN REACH**

Each drawer comes clearly labeled with a legend that illustrates the layout along with information about the part numbers, quantities and descriptions of the components in that drawer.

## COMPLETE CUSTOMIZATION

- Inserts can be created for any shelf
- Shelves can be outfitted for compatible HYTORC tools.
  A HYTORC representative can determine the size of the washers needed and spec the unit based on the tooling and accessories commonly used for bolting
- Available for purchase or on a rental basis
- Can be co-branded with your company logo if desired
- 4-6 week turnaround time for build and delivery time