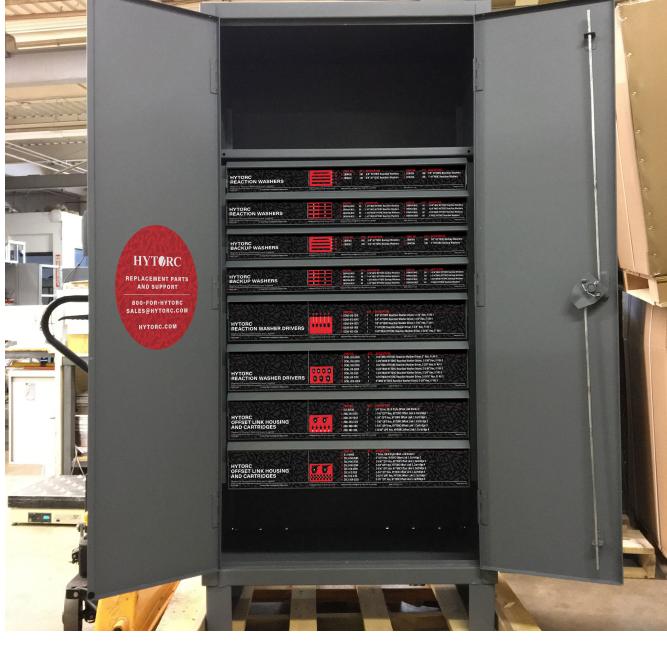

# **CUSTOMIZABLE HYTORC WASHER KITS**

The HYTORC Washer is the simplest upgrade for instant improvements in safety, speed and accuracy. The HYTORC Washer increases safety by eliminating the need for reaction arms, which are the most common cause of injury on bolting jobs. Its precision machined surface reduces variation in bolt load across the flange for improved accuracy and loosening prevention. Therefore, HYTORC believes it is in our customer's best interest to make our washers and drivers available on your job site at all times. Washer kits come standard but can also be customized and outfitted for your convenience; our vendor custom cuts each foam insert to accomodate any configuration of your most commonly used washers and washer drivers. Each drawer pull comes clearly labeled with a legend to make your tool selection easy at a glance.

#### **CONVENIENCE WITHIN REACH**

Each drawer comes clearly labeled with a legend that illustrates the layout along with information about the part numbers, quantities and descriptions of the components in that drawer.

## COMPLETE CUSTOMIZATION

- Inserts can be created for any shelf
- Shelves can be outfitted for compatible HYTORC tools.
  A HYTORC representative can determine the size of the washers needed and spec the unit based on the tooling and accessories commonly used for bolting
- Available for purchase or on a rental basis
- Can be co-branded with your company logo if desired
- 4-6 week turnaround time for build and delivery time