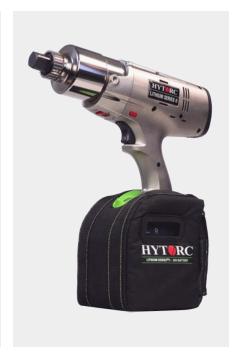

## **LITHIUM BATTERY POUCH**

The Lithium Battery Pouch provides a secondary means for securing the 36V battery pack to prevent the battery from falling as required by ANSI/ISEA 121-2018 American National Standard for Dropped Object Prevention Solutions. The pouch is constructed of a lightweight synthetic material with a rear opening that allows for quick installation in the field. The hinged rear panel folds to enclose the battery and exposes the tool's eyelet for ease of attachment of a safety lanyard. A layered series of fastening straps with hook-and-loop fasteners securely holds the rear and top of the enclosure. A side indicator cutout allows access to the battery charge indicator and a front cutout for the tool's work light.

### REAR PANEL

The rear panel provides full clearance to insert the tool with battery. The hinged rear panel folds to enclose the rear of the pouch and has a slot to make the tool eyelet accessible for safety lanyard attachment.