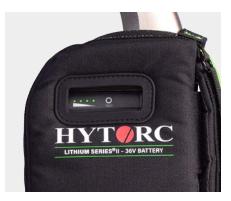

#### SIDE INDICATOR CUTOUT

The Side Indicator Cutout allows finger access to the battery charge indicator button and clearance for viewing the charge indicator LED's without opening the pouch.