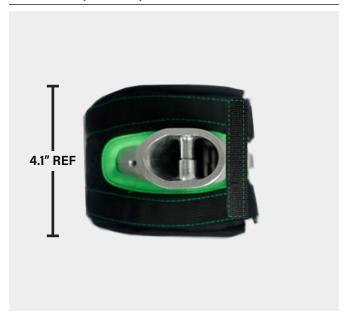

#### **DIMENSIONS (TOP VIEW)**

#### **DIMENSIONS (SIDE VIEW)**

| PART NUMBER | DESCRIPTION                               |
|-------------|-------------------------------------------|
| LBP-36V     | Battery pouch compatible with 36V battery |