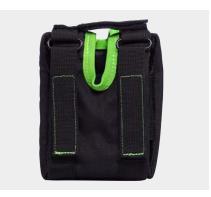

## **LITHIUM BATTERY POUCH**

The Lithium Battery Pouch provides a secondary means for securing the 36V battery pack to prevent the battery from falling as required by ANSI/ISEA 121-2018 American National Standard for Dropped Object Prevention Solutions. The pouch is constructed of a lightweight synthetic material with a rear opening that allows for quick installation in the field. The hinged rear panel folds to enclose the battery and exposes the tool's eyelet for ease of attachment of a safety lanyard. A layered series of fastening straps with hook-and-loop fasteners securely holds the rear and top of the enclosure. A side indicator cutout allows access to the battery charge indicator and a front cutout for the tool's work light.

### REAR PANEL

The rear panel provides full clearance to insert the tool with battery. The hinged rear panel folds to enclose the rear of the pouch and has a slot to make the tool eyelet accessible for safety lanyard attachment.