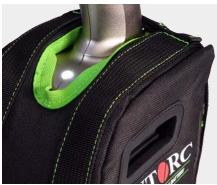

### **WORK LIGHT CUTOUT**

The Work Light Cutout exposes the tool's work light to operate unimpeded to illuminate the working area during operation.