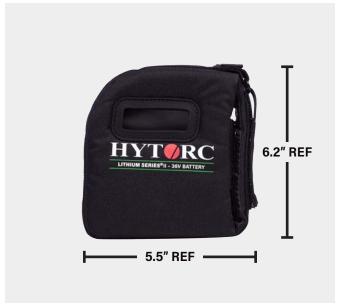

#### **DIMENSIONS (TOP VIEW)**

#### **DIMENSIONS (SIDE VIEW)**

| PART NUMBER | DESCRIPTION                               |
|-------------|-------------------------------------------|
| LBP-36V     | Battery pouch compatible with 36V battery |