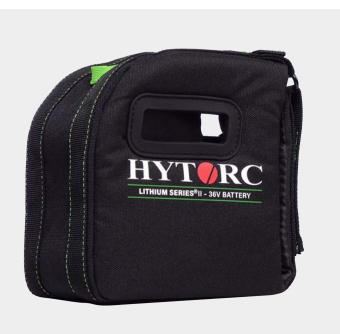

## **LITHIUM BATTERY POUCH**

The Lithium Battery Pouch provides a secondary means for securing the 36V battery pack to prevent the battery from falling as required by ANSI/ISEA 121-2018 American National Standard for Dropped Object Prevention Solutions. The pouch is constructed of a lightweight synthetic material with a rear opening that allows for quick installation in the field. The hinged rear panel folds to enclose the battery and exposes the tool's eyelet for ease of attachment of a safety lanyard. A layered series of fastening straps with hook-and-loop fasteners securely holds the rear and top of the enclosure. A side indicator cutout allows access to the battery charge indicator and a front cutout for the tool's work light.