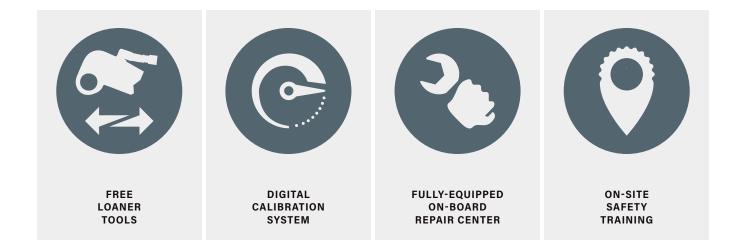

### **FREE LOANER TOOLS**

We know that your time is valuable. If a replacement tool is needed for an urgent job while your tool is being repaired, it is available free of charge.

### **DIGITAL CALIBRATION SYSTEM**

Our mobile calibration lab provides on-site calibration of manual torque wrenches as well as hydraulic, pneumatic and electric tools with torque output up to 20,000 ft-lbs. For calibration of larger tools, our service technicians offer pickup and drop-off service.

# FULLY EQUIPPED ON-BOARD REPAIR CENTER

Our technicians are trained to repair most brands of hydraulic, pneumatic and electric bolting systems on-site. If a repair cannot be completed, a free loaner tool will be offered while your tool is sent to our nearest service center for repair. Schedule a free visit today at:

## **ON-SITE SAFETY TRAINING**

Regular safety and operational training is the simplest way to improve productivity and safety on the job. Our service technicians offer complimentary training while on-site and can provide information for more thorough training through our ASME and OSHA certified courses.