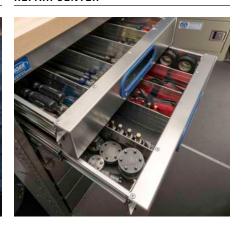

# FULLY EQUIPPED ON-BOARD REPAIR CENTER

Our technicians are trained to repair most brands of hydraulic, pneumatic and electric bolting systems on-site. If a repair cannot be completed, a free loaner tool will be offered while your tool is sent to our nearest service center for repair. Schedule a free visit today at: