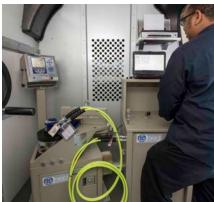

### **DIGITAL CALIBRATION SYSTEM**

Our mobile calibration lab provides on-site calibration of manual torque wrenches as well as hydraulic, pneumatic and electric tools with torque output up to 20,000 ft-lbs. For calibration of larger tools, our service technicians offer pickup and drop-off service.