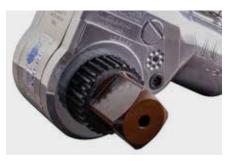

### **TOTAL-FREEDOM UNISWIVEL**

The ICE is the world's only hydraulic bolting 
The ICE works with all HYTORC bolting system that allows for fast and flexible positioning without the constraints normally HYTORC Nut (1) and the revolutionary new associated with hydraulic hoses.

### **MULTI-USE SYSTEM**

systems including fastening with the HYTORC Washer (2).

**LEGEND: H** = HEIGHT **W** = WIDTH **L** = LENGTH **R** = RADIUS

| MODEL NUMBER | н    | W    | L    | R    | SQUARE DRIVE | WEIGHT | TORQUE       |              |
|--------------|------|------|------|------|--------------|--------|--------------|--------------|
| IMPERIAL     |      |      | in.  |      |              | lbs.   | ft-Ibs (Min) | ft-lbs (Max) |
| ICE7         | 4.60 | 1.85 | 3.75 | 1.00 | 3/4          | 4.55   | 117          | 806          |
| ICE-1        | 5.17 | 2.18 | 4.43 | 1.13 | 3/4          | 6.00   | 196          | 1,284        |
| ICE-3        | 6.58 | 2.90 | 5.53 | 1.52 | 1            | 10.00  | 460          | 3,084        |
| ICE - 5      | 7.63 | 3.38 | 6.44 | 1.80 | 1-1/2        | 18.00  | 804          | 5,360        |