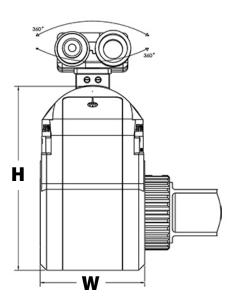

### **MULTI-USE SYSTEM**

systems including fastening with the HYTORC Washer (2).

**LEGEND: H** = HEIGHT **W** = WIDTH **L** = LENGTH **R** = RADIUS

| MODEL NUMBER | н    | W    | L    | R    | SQUARE DRIVE | WEIGHT | TORQUE       |              |
|--------------|------|------|------|------|--------------|--------|--------------|--------------|
| IMPERIAL     |      |      | in.  |      |              | lbs.   | ft-Ibs (Min) | ft-lbs (Max) |
| ICE7         | 4.60 | 1.85 | 3.75 | 1.00 | 3/4          | 4.55   | 117          | 806          |
| ICE-1        | 5.17 | 2.18 | 4.43 | 1.13 | 3/4          | 6.00   | 196          | 1,284        |
| ICE-3        | 6.58 | 2.90 | 5.53 | 1.52 | 1            | 10.00  | 460          | 3,084        |
| ICE - 5      | 7.63 | 3.38 | 6.44 | 1.80 | 1-1/2        | 18.00  | 804          | 5,360        |

| METRIC  |     | m  | m   |    | in.   | kg   | Nm (Min) | Nm (Max) |
|---------|-----|----|-----|----|-------|------|----------|----------|
| ICE7    | 117 | 47 | 95  | 25 | 3/4   | 2.07 | 159      | 1092     |
| ICE-1   | 131 | 55 | 113 | 29 | 3/4   | 2.73 | 266      | 1740     |
| ICE-3   | 167 | 74 | 140 | 39 | 1     | 4.55 | 623      | 4179     |
| ICE - 5 | 194 | 86 | 164 | 46 | 1-1/2 | 8.18 | 1089     | 7263     |