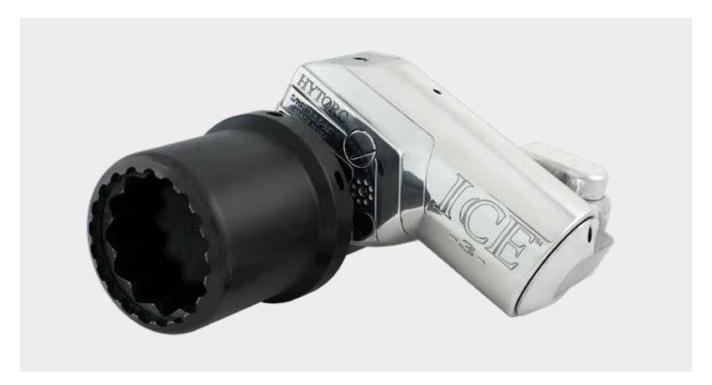

## ICE® Hydraulic Torque Wrench

The ICE is the culmination of 50 years of research and development dedicated to industrial bolting. Featuring patented industry-first innovations, the ICE is the most advanced hydraulic bolting system available today.