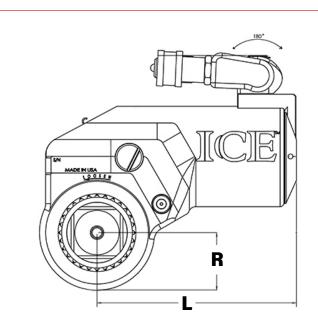

### **MULTI-USE SYSTEM**

systems including fastening with the HYTORC Washer (2).

**LEGEND: H** = HEIGHT **W** = WIDTH **L** = LENGTH **R** = RADIUS

| MODEL NUMBER | н    | W    | L    | R    | SQUARE DRIVE | WEIGHT | TORQUE       |              |
|--------------|------|------|------|------|--------------|--------|--------------|--------------|
| IMPERIAL     |      |      | in.  |      |              | lbs.   | ft-Ibs (Min) | ft-lbs (Max) |
| ICE7         | 4.60 | 1.85 | 3.75 | 1.00 | 3/4          | 4.55   | 117          | 806          |
| ICE-1        | 5.17 | 2.18 | 4.43 | 1.13 | 3/4          | 6.00   | 196          | 1,284        |
| ICE-3        | 6.58 | 2.90 | 5.53 | 1.52 | 1            | 10.00  | 460          | 3,084        |
| ICE - 5      | 7.63 | 3.38 | 6.44 | 1.80 | 1-1/2        | 18.00  | 804          | 5,360        |

| METRIC  |     | m  | m   |    | in.   | kg   | Nm (Min) | Nm (Max) |
|---------|-----|----|-----|----|-------|------|----------|----------|
| ICE7    | 117 | 47 | 95  | 25 | 3/4   | 2.07 | 159      | 1092     |
| ICE-1   | 131 | 55 | 113 | 29 | 3/4   | 2.73 | 266      | 1740     |
| ICE-3   | 167 | 74 | 140 | 39 | 1     | 4.55 | 623      | 4179     |
| ICE - 5 | 194 | 86 | 164 | 46 | 1-1/2 | 8.18 | 1089     | 7263     |