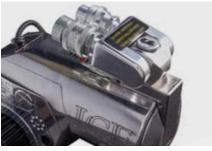

### **AUTO RELEASE SYSTEM**

The ICE can automatically release itself when locked on a bolt. This reduces unplanned interruptions in the bolting process.