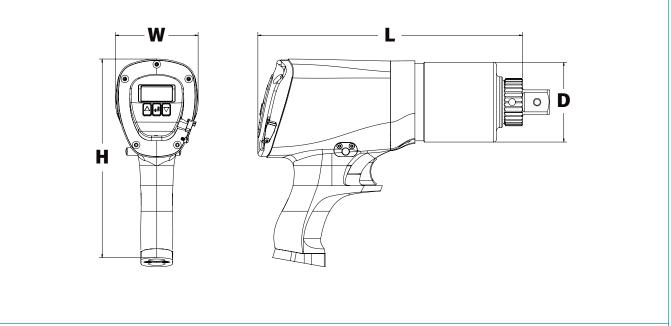

## PNEUMATIC -

**LEGEND: H** = HEIGHT **W** = WIDTH **L** = LENGTH **D** = OUTER DIAMETER OF GEARBOX

| MODEL NUMBER | Н    | W    | L     | D    | SQUARE DRIVE | WEIGHT | TORQUE       |              | RPM |
|--------------|------|------|-------|------|--------------|--------|--------------|--------------|-----|
| IMPERIAL     | in.  |      |       |      |              | lbs.   | ft-Ibs (Min) | ft-lbs (Max) |     |
| JGUN-D6.5    | 8.64 | 3.37 | 14.56 | 3.99 | 1-1/2        | 21.95  | 2,300        | 6,500        | 2.4 |
| МЕТРІС       |      |      |       |      | :-           | ke     |              |              | DDM |
| METRIC       | mm   |      |       |      | in.          | kg     | Nm (Min)     | Nm (Max)     | RPM |
| JGUN-D6.5    | 219  | 86   | 370   | 101  | 38           | 9.95   | 3118         | 8813         | 2.4 |