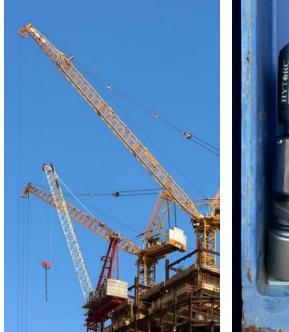

o fit into tight spaces while providing the highest levels of torque needed. The addition of a whip hose with a locking air regulator increases the tool flexibility without the need for conventional Filter/Regulator/Lubrication (FRL) systems.

## FEATURE LIST

- Capacity up to 6,500 ft-lbs
- Rugged planetary gearbox
- Aerospace aluminum housing
- Highest power-to-weight ratio
- Ergonomic handle design
- Locking air regulator
- Digital readout
- On-board processor
- Built-In Torque Adjustment
- USB charging port
- Accurate & Repeatable Torque ±5%
- Directional switch with built-in safety
- Standard square drive with concentric spline
- Adjustable torque output with max power at 90 PSI
- Compatible with HYTORC Nut
- Compatible with HYTORC Washer

## **OPTIMIZED FOR TOWER CRANE OPERATIONS**





HYT /RC

## PNEUMATIC -



**LEGEND: H** = HEIGHT **W** = WIDTH **L** = LENGTH **D** = OUTER DIAMETER OF GEARBOX

| MODEL NUMBER | Н    | W    | L     | D    | SQUARE DRIVE | WEIGHT | TORQUE       |              | RPM |
|--------------|------|------|-------|------|--------------|--------|--------------|--------------|-----|
| IMPERIAL     | in.  |      |       |      |              | lbs.   | ft-Ibs (Min) | ft-lbs (Max) |     |
| JGUN-D6.5    | 8.64 | 3.37 | 14.56 | 3.99 | 1-1/2        | 21.95  | 2,300        | 6,500        | 2.4 |
| МЕТРІС       |      |      |       |      | :-           | ke     |              |              | DDM |
| METRIC       | mm   |      |       |      | in.          | kg     | Nm (Min)     | Nm (Max)     | RPM |
| JGUN-D6.5    | 219  | 86   | 370   | 101  |