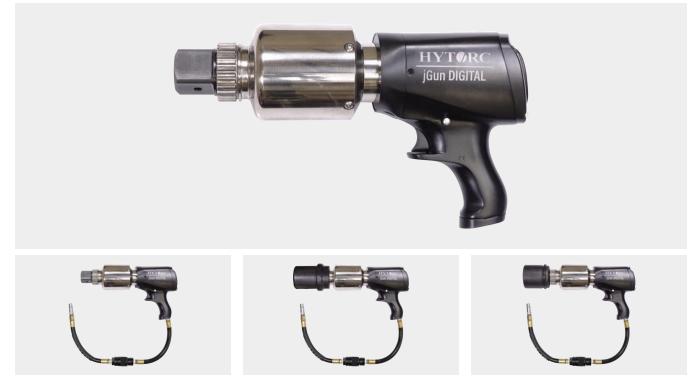

## jGun® DIGITAL Single Speed Pneumatic Torque Tool DJ-6.5

HYTORC's jGun DIGITAL Single Speed Pneumatic Torque Tool DJ-6.5 edition gearbox is designed to fit into tight spaces while providing the highest levels of torque needed. The addition of a whip hose with a locking air regulator increases the tool flexibility without the need for conventional Filter/Regulator/Lubrication (FRL) systems.

## FEATURE LIST

- Capacity up to 6,500 ft-lbs
- Rugged planetary gearbox
- Aerospace aluminum housing
- Highest power-to-weight ratio
- Ergonomic handle design
- Locking air regulator
- Digital readout
- On-board processor
- Built-In Torque Adjustment
- USB charging port
- Accurate & Repeatable Torque ±5%
- Directional switch with built-in safety
- Standard square drive with concentric spline
- Adjustable torque output with max power at 90 PSI
- Compatible with HYTORC Nut
- Compatible with HYTORC Washer