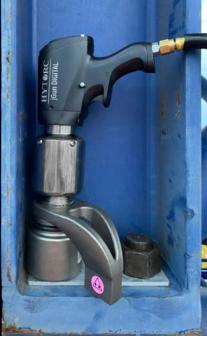

fit into tight spaces while providing the highest levels of torque needed. The addition of a whip hose with a locking air regulator increases the tool flexibility without the need for conventional Filter/Regulator/Lubrication (FRL) systems.

## FEATURE LIST

- Capacity up to 6,500 ft-lbs
- Rugged planetary gearbox
- Aerospace aluminum housing
- Highest power-to-weight ratio
- Ergonomic handle design
- Locking air regulator
- Digital readout
- On-board processor
- Built-In Torque Adjustment
- USB charging port
- Accurate & Repeatable Torque ±5%
- Directional switch with built-in safety
- Standard square drive with concentric spline
- Adjustable torque output with max power at 90 PSI
- Compatible with HYTORC Nut
- Compatible with HYTORC Washer

## **OPTIMIZED FOR TOWER CRANE OPERATIONS**





HYT /RC

## PNEUMATIC -



**LEGEND: H** = HEIGHT **W** = WIDTH **L** = LENGTH **D** = OUTER DIAMETER OF GEARBOX

| MODEL NUMBER | Н    | W    | L     | D    | SQUARE DRIVE | WEIGHT | TORQUE       |              | RPM |
|--------------|------|------|-------|------|--------------|--------|--------------|--------------|-----|
| IMPERIAL     | in.  |      |       |      |              | lbs.   | ft-Ibs (Min) | ft-lbs (Max) |     |
| JGUN-D6.5    | 8.64 | 3.37 | 14.56 | 3.99 | 1-1/2        | 21.95  | 2,300        | 6,500        | 2.4 |
| МЕТРІС       |      |      |       |      | :-           | ke     |              |              | DDM |
| METRIC       | mm   |      |       |      | in.          | kg     | Nm (Min)     | Nm (Max)     | RPM |
| JGUN-D6.5    | 219  | 86   | 370   | 101  | 38