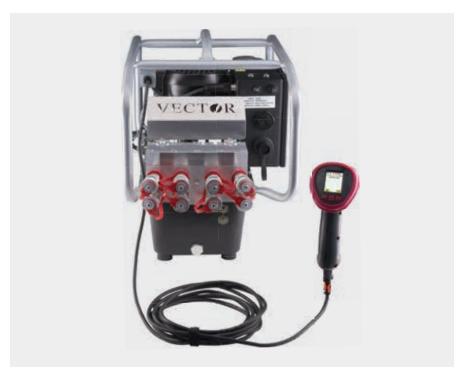

## **VECTOR FA AND VECTOR FA-DOC**

The HYTORC VECTOR FA and VECTOR FA-DOC Pumps stand alone as the fastest fully automatic Hydraulic Power System thanks to its 3-stage high-speed flow motor. Gauge-free operation allows the operator to simply select the HYTORC tool they are using and the desired torque on the remote. Our VECTOR pumps can be upgraded from a manual pump to a fully automatic documentation pump with no need to buy a new pump. Push the button and let the pump to do all the work.

### **PUMP SPECIFICATIONS AND FEATURES**

| 115v (20 Amp) / 230v (10 Amp) / 400v (6 Amp)                                                |
|---------------------------------------------------------------------------------------------|
| Yes                                                                                         |
| (Not necessary but can be attached to a process connection on the side of the valve block.) |
| 2 gals. / 7.5 l                                                                             |
| 3                                                                                           |
| 79 lbs. / 35.8 kg                                                                           |
| 620 cu. in./min. / 10 l/min.                                                                |
| Yes                                                                                         |
| Yes                                                                                         |
| Yes                                                                                         |
|                                                                                             |