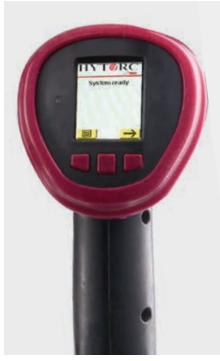

## **VECTOR FA AND VECTOR FA-DOC**

The HYTORC VECTOR FA and VECTOR FA-DOC Pumps stand alone as the fastest fully automatic Hydraulic Power System thanks to its 3-stage high-speed flow motor. Gauge-free operation allows the operator to simply select the HYTORC tool they are using and the desired torque on the remote. Our VECTOR pumps can be upgraded from a manual pump to a fully automatic documentation pump with no need to buy a new pump. Push the button and let the pump to do all the work.