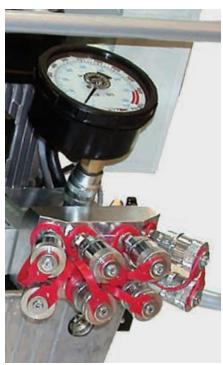

#### PUMP SPECIFICATIONS AND FEATURES

| PUMP SPECIFICATIONS AND FEATURES   |                                                                                               |
|------------------------------------|-----------------------------------------------------------------------------------------------|
| Power                              | 230v (30 Amp)<br>115V: 1Ph 90-125 / 60Hz<br>230V: 1Ph 200-230V / 50+60Hz<br>400V: 3Ph 400-460 |
| Gauge                              | 0-10 k PSI (+/-1% Accuracy)                                                                   |
| Reservoir Capacity (Tank optional) | 5 gals. / 19 l                                                                                |
| Stages                             | 3                                                                                             |
| Weight                             | 112 lbs. / 51 kg                                                                              |
| Maximum Oil Flow Rate              | 1,480 cu. in./min. / 24 l/min.                                                                |
| Oil Cooler                         | Yes                                                                                           |
| Protective Caging                  | Yes                                                                                           |
| 15' Remote Control                 | Yes                                                                                           |