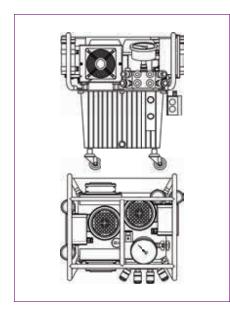

## **HY-TWIN 230**

This high-powered, twin-motor, 3-stage pump provides twice the speed and oil flow of any other available system. Ideal for large hydraulic or multi-tool systems, the HY-TWIN 230 delivers high power for large torque wrenches (10,000 ft.-lbs. and up) without compromising speed. The five-gallon reservoir provides enough oil to power up to four large tools at once, and the built-in casters allow for increased mobility.

#### PUMP SPECIFICATIONS AND FEATURES

| PUMP SPECIFICATIONS AND FEATURES   |                                                                                               |
|------------------------------------|-----------------------------------------------------------------------------------------------|
| Power                              | 230v (30 Amp)<br>115V: 1Ph 90-125 / 60Hz<br>230V: 1Ph 200-230V / 50+60Hz<br>400V: 3Ph 400-460 |
| Gauge                              | 0-10 k PSI (+/-1% Accuracy)                                                                   |
| Reservoir Capacity (Tank optional) | 5 gals. / 19 l                                                                                |
| Stages                             | 3                                                                                             |
| Weight                             | 112 lbs. / 51 kg                                                                              |
| Maximum Oil Flow Rate              | 1,480 cu. in./min. / 24 l/min.                                                                |
| Oil Cooler                         | Yes                                                                                           |
| Protective Caging                  | Yes                                                                                           |
| 15' Remote Control                 | Yes                                                                                           |