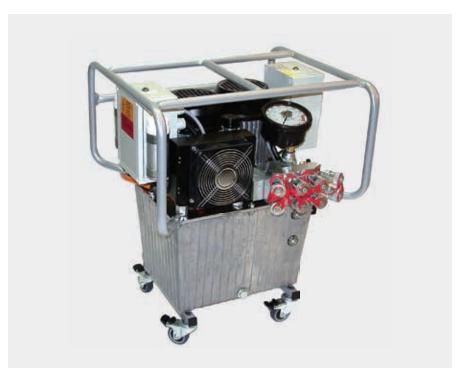

## **HY-TWIN 230**

This high-powered, twin-motor, 3-stage pump provides twice the speed and oil flow of any other available system. Ideal for large hydraulic or multi-tool systems, the HY-TWIN 230 delivers high power for large torque wrenches (10,000 ft.-lbs. and up) without compromising speed. The five-gallon reservoir provides enough oil to power up to four large tools at once, and the built-in casters allow for increased mobility.

#### PUMP SPECIFICATIONS AND FEATURES

| PUMP SPECIFICATIONS AND FEATURES   |                                                                                               |
|------------------------------------|-----------------------------------------------------------------------------------------------|
| Power                              | 230v (30 Amp)<br>115V: 1Ph 90-125 / 60Hz<br>230V: 1Ph 200-230V / 50+60Hz<br>400V: 3Ph 400-460 |
| Gauge                              | 0-10 k PSI (+/-1% Accuracy)                                                                   |
| Reservoir Capacity (Tank optional) | 5 gals. / 19 l                                                                                |
| Stages                             | 3                                                                                             |
| Weight                             | 112 lbs. / 51 kg                                                                              |
| Maximum Oil Flow Rate              | 1,480 cu. in./min. / 24 l/min.                                                                |
| Oil Cooler                         | Yes                                                                                           |
| Protective Caging                  | Yes                                                                                           |
| 15' Remote Control                 | Yes                                                                                           |